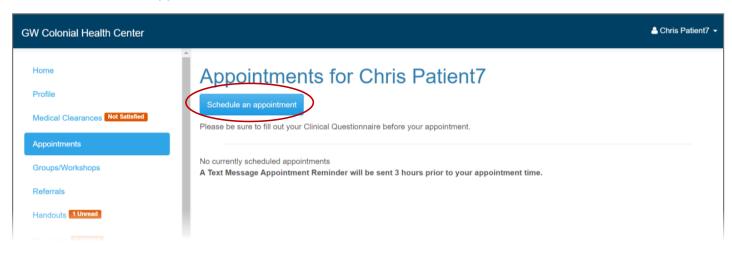

**DO NOT** show up at the testing centers without an appointment.

1. Log into the My CHC Portal at https://mychc.gwu.edu. From the left menu, click on "Appointments."

| GW Colonial Health Center                                                   | La Chris Patient7 ◄                                                                                                                                                                         |
|-----------------------------------------------------------------------------|---------------------------------------------------------------------------------------------------------------------------------------------------------------------------------------------|
| Home Profile Medical Clearances Not Satisfied Appointments Groups/Workshops | Home for Chris Patient7<br>You last logged in: 8/13/2020 10:02 AM (* Log Out<br>Your quarantine status is: Isolation<br>Show Badge<br>Complete your Isolation survey now<br>Complete Survey |
| Referrals<br>Handouts 1 Unread<br>Messages 1 Unread                         | Welcome to the GW Colonial Health Center web portal.<br>This portal is designed to assist you with submitting immunization information to the health center. This information               |

2. Click on "Schedule an appointment."

3. Select "COVID-19 Testing," and then click "Continue."

| GW Colonial Health Center        | 🛔 Chris Patient7 👻                                                                                                                                 |
|----------------------------------|----------------------------------------------------------------------------------------------------------------------------------------------------|
| Home                             | <ul> <li>Please choose from the department selections below to proceed with scheduling an appointment.</li> <li>Select One</li> </ul>              |
| Profile                          | COVID-19 Testing                                                                                                                                   |
| Medical Clearances Not Satisfied | Medical Services     Sexual Health                                                                                                                 |
| Appointments<br>Groups/Workshops | If you believe that you need to be seen today, and there are no available appointments, please call the appointment desk at Colonial Health Center |
| Referrals                        | for assistance at (202) 994-5300 ext. 1.                                                                                                           |
| Handouts 1 Unread                | Continue                                                                                                                                           |
| Messages 1 Unread                |                                                                                                                                                    |